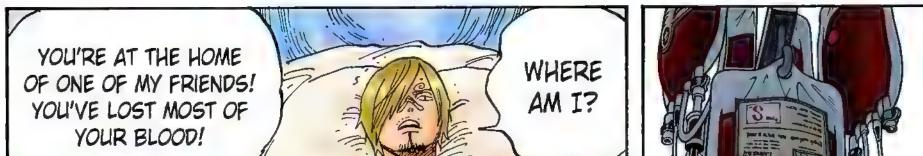

## Chapter 609: ADVENTURE ON FISH-MAN ISLAND

SANJI'S BLOOD TYPE IS PRETTY RARE, YOU KNOW.

WHO?

THE MERMAID

PRINCESS?

NO.

X

IF HE'D GOTTEN ANY MORE NOSEBLEEDS, IT WOULD'VE BEEN BAD. I'M ALL OUT OF HIS TYPE OF BLOOD.

BEING HERE SEEMS TO HAVE CURED HIM.

Q: My friend put a melon bun in the DVD return box by mistake. What should we do?

--Pon Class

A: Yeah, that happens all the time. Wait! NO, it doesn't! 3 But now that I think about it, did that friend really rent a DVD? You sure that friend didn't rent a melon Bun instead? That could happen, right? Ha ha ha.